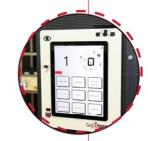

#### KanBan-Shelf

KanBan-Box

Windows based UHF / UMTS

control unit with touch surface

for stand-alone order triggering.

Windows basierte UHF / UMTS

Steuereinheit mit Touch Ober-

fläche zur autarken Bestellaus-

## Master KanBan-Box

Windows based UHF / UMTS control unit with touch surface for standalone "Multi Supplier" order triggering.

Windows basierte UHF / UMTS Steuereinheit mit Touch Oberfläche zur autarken "Multi Supplier" Bestellauslösung.