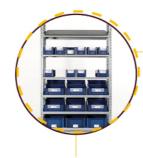

Powered by battery and solar energy, the self-sufficient RFID KanBan shelf for automated replenishment.

Durch Batterie und Solarstrom energieautarkes RFID KanBan Regal für automatisierte Nachschubversorgung.