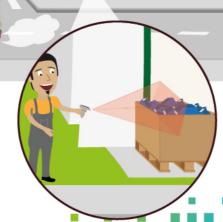

#### KanBan-Drop Box

RFID Drop Box allows orders the empty container into the

RFID Drop Box - zur Bestellauslösung durch den Einwurf

RF geschirmtes offenes HF / UHF Durchlauf Tor zur lückenlosen Pulk Identifikation von Containern, Trolley mit bis zu

to be triggered by inserting Drop Box.

des leeren Behälters in die Drop Box.