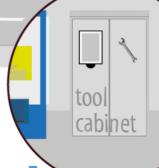

#### **Cabinet System**

Personalized dispensing of apparel, PPE and aids by HF and UHF System.

Personifizierte Ausgabe von Bekleidung, PSA und Hilfsmitteln mittels HF und UHF.

RF shielded open HF / UHF walk through gate for seamless bulk identification of containers, trolley with up to 1000 item.