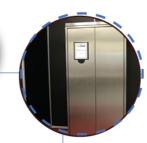

#### **Cabinet System**

Personalized dispensing of apparel, PPE and aids by HF and UHF System.

Personifizierte Ausgabe von Bekleidung, PSA und Hilfsmitteln mittels HF und UHF.

RF shielded open HF / UHF walk through gate for seamless bulk identification of containers, trolley with up to 1000 item.

RF geschirmtes offenes HF / UHF Durchlauf Tor zur lückenlosen Pulk Identifikation von Containern, Trolley mit bis zu

to be triggered by inserting Drop Box.

des leeren Behälters in die Drop Box.