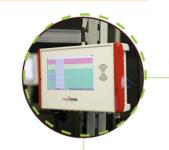

#### KanBan-Shelf

KanBan-Box

Windows based UHF / UMTS

control unit with touch surface

for stand-alone order triggering.

Windows basierte UHF / UMTS

Steuereinheit mit Touch Ober-

fläche zur autarken Bestellaus-