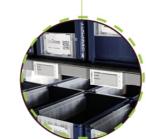

#### **Cabinet System**

Personalized dispensing of apparel, PPE and aids by HF and UHF System.

Personifizierte Ausgabe von Bekleidung, PSA und Hilfsmitteln mittels HF und UHF.

RF shielded open HF / UHF walk through gate for seamless bulk identification of containers, trolley with up to 1000 item.

RF geschirmtes offenes HF / UHF Durchlauf Tor zur lückenlosen Pulk Identifikation von Containern, Trolley mit bis zu

to be triggered by inserting Drop Box.

des leeren Behälters in die Drop Box.