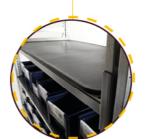

Powered by battery and solar energy, the self-sufficient RFID KanBan shelf for automated replenishment.

Durch Batterie und Solarstrom energieautarkes RFID KanBan Regal für automatisierte Nachschubversorgung.

KanBan-Shelf Patch

to be placed on shelves and

Ultraflache UHF Leseantenne

zum Auflegen auf Regalböden

und Ebenen.

Ultra slim UHF reader antenna