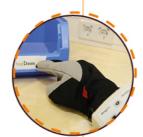

#### Master KanBan

**Universal KanBan** 

KanBan-Glove Secure reading of RFID-Transponders by finger during the working process in ergonomic design.

Sicheres Lesen von RFID-Transpondern per Finger während des Arbeitsprozesses im ergonomischen